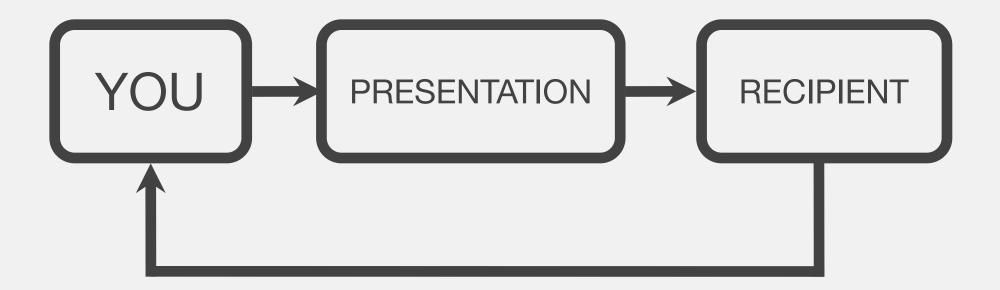

д. руб.

 ФСТ с участие м ОАО РАО «ЕЭС России» провела экспертизу минимальной выработки электростанциями АО-энерго, ТГК и РГК.

 На основе этой экспертизы РАС «ЕЭС России» подготовило и направило в ФСТ оптимизированный баланс электроэнергии на 2006 год.

 Баланс предполагает повышенную загрузку экономичных станций и, наоборот, разгрузку неэффективных, до теплофикационной выработки + необходимый объем конденсационной выработки.

 Экономия совокупных затрат на выработку электроэнергии в результате оптимизации составкла около 7 мпрд. руб. Она позволит вписаться в сниженные предельные тарифы на 2006 год.;;

#### Print with notes

🗅 🖾 📶 🐢 🕼 💌 🦓 . 🖉 . A . = 🚃 🔁 🖿 🦳

### Inform with little text\*

\* yes you can



# Rehearsal



# It will **never** work completely for the first time. Trust me.



#### Feedback. Go get some.



# No audience? Present to the furniture. But aloud. Try it.

# Check the room and equipment.

## **Presentation checklist**



## All this leads to...



\* great presentations

## Thanks for watching! If you've enjoyed this presentation, you can...



Buy my 4.5 star book



#### Send me some money



#### Ask me a question

#### **Alexei Kapterev**

www.kapterev.com