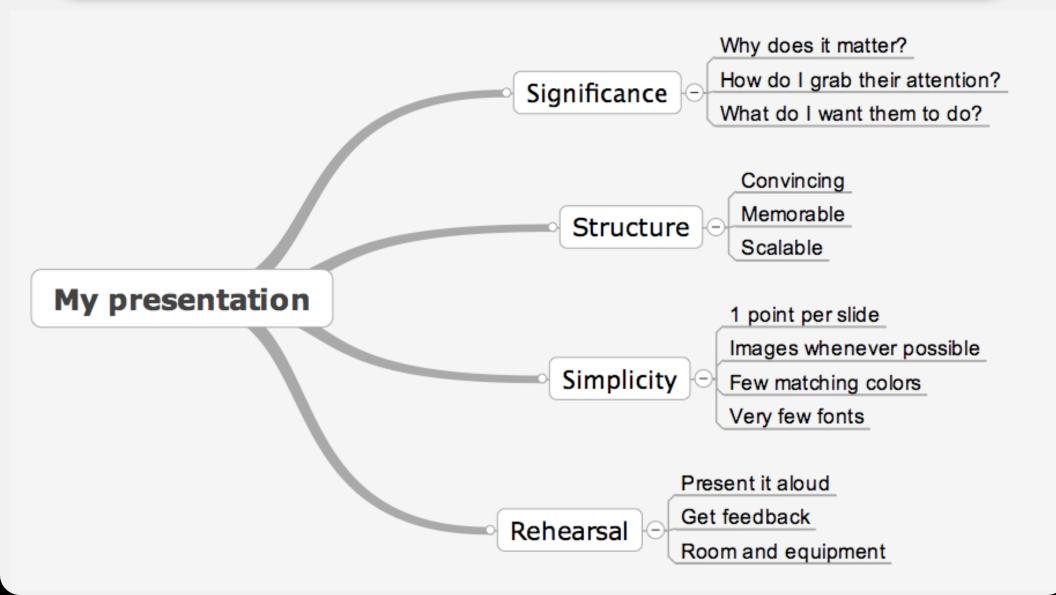

### Mainly due to lack of...

### **O**Significance **2**Structure **B**Simplicity **A**Rehearsal

## Significance

### Structure

## Simplicity

Everything should be made as simple as possible but not simpler.

# Rehearsal